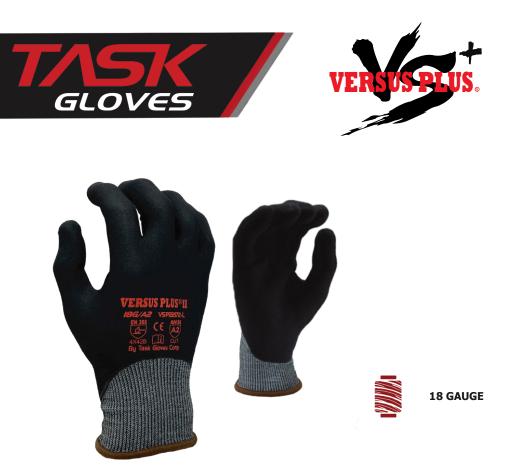

- Turnbull® engineered yarn knit shell offers cut protection while maintaining breathability, dexterity, comfort, and tactile sensitivity
- Fully coated micro-foam nitrile provides excellent grip in oily and dry applications and added durability
- Lightweight knit, ideal for precision handling and continuous comfort wear
- I Breathable coating allows the hand to stay cool and dry
- Excellent resistance to abrasions, punctures, and tears

## **TECHNICAL DATA**

| Material   | Turnbull® Engineered Yarn                |
|------------|------------------------------------------|
| Coating    | Micro-Foam Nitrile                       |
| Knit Gauge | 18 Gauge                                 |
| Size       | S-2XL                                    |
| Packing    | 1 Dozen per Package,<br>6 Dozen per Case |
| COO        | China                                    |

# SPECIFICATION SHEET VSP22I72

Turnbull® Engineered Yarn with Fully Coated Black Micro-Foam Nitrile